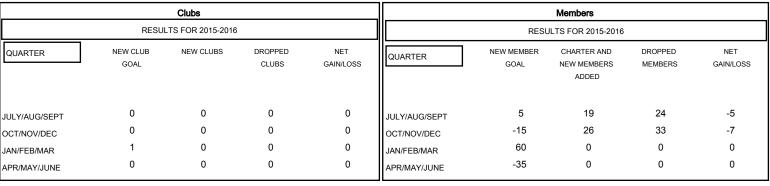

# MONTHLY MEMBERSHIP PROGRESS REPORT

### District A 15

Results as of: 10/31/2015

## GMT: CHRIS LEWIS LOCATION ONTARIO GMT CA 2



### GOALS AND ACTUAL NEW CLUBS CUMULATIVE



#### GOALS AND ACTUAL MEMBERS CUMULATIVE



| DROPPED CLUBS: 0  DROPPED MEMBERS |              | 18 CLUBS OF 58 ADDED 1 OR MORE NEW MEMBERS | GENDER DISTRIBU  MALE  FEMALE         | TION<br>1,144 (74.87%)<br>384 (25.13%) |           |
|-----------------------------------|--------------|--------------------------------------------|---------------------------------------|----------------------------------------|-----------|
| DECEASED CLUB CANCELLED           | 3<br>0<br>54 | CLICK HERE FOR HEALTH ASSESSMENT DATA      | FAMILY UNIT MEMBERS HEAD OF HOUSEHOLD |                                        | 160<br>79 |
| TOTAL TOTAL                       | 57           |                                            | NON-HEAD OF HOUSEHOLI