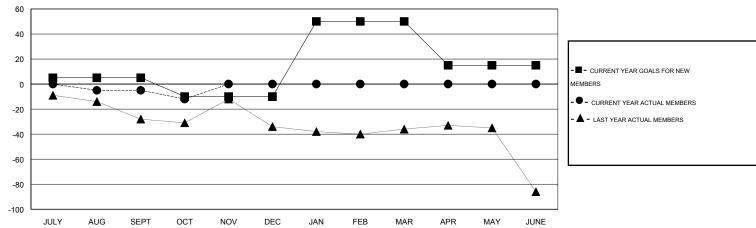

#### GOALS AND ACTUAL MEMBERS CUMULATIVE

| DROPPED CLUBS: 0  DROPPED MEMBERS |              | 18 CLUBS OF 58 ADDED 1 OR MORE NEW MEMBERS | GENDER DISTRIBU  MALE  FEMALE         | TION<br>1,144 (74.87%)<br>384 (25.13%) |           |
|-----------------------------------|--------------|--------------------------------------------|---------------------------------------|----------------------------------------|-----------|
| DECEASED CLUB CANCELLED           | 3<br>0<br>54 | CLICK HERE FOR HEALTH ASSESSMENT DATA      | FAMILY UNIT MEMBERS HEAD OF HOUSEHOLD |                                        | 160<br>79 |
| TOTAL TOTAL                       | 57           |                                            | NON-HEAD OF HOUSEHOLI                 | 0                                      | 81        |